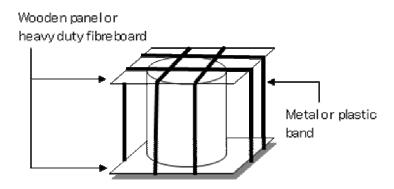

# 4. method of overpack

Following overpack is acceptable. Wooden flame or wooden box is also acceptable. For details, please refer and comply with overpack requirement of IATA Dangerous Goods Regulations.

example