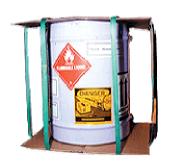

# 4. method of overpack

Following overpack is acceptable. Wooden flame or wooden box is also acceptable. For details, please refer and comply with overpack requirement of IATA Dangerous Goods Regulations.

example